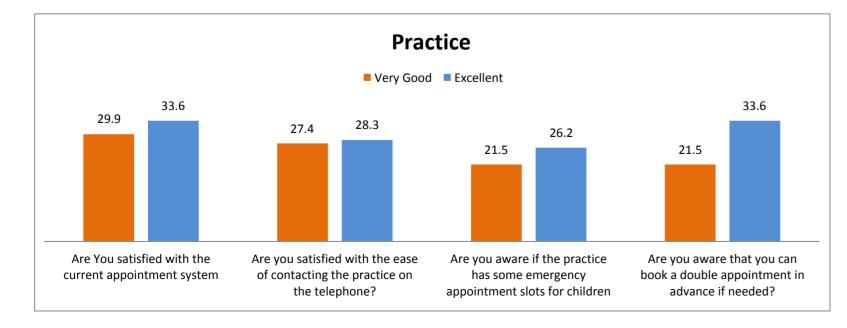

## Results of recent survey for this practice

Mitcham Family Practice 55 Mortimer Road, Micham CR4 3HS Tel: 0208 648 2432

Percentage shown for each heading marked as 1 Poor to 5 Excellent

| Practice                                                                        |      |      |      |           |           |    |    |    |    |    |
|---------------------------------------------------------------------------------|------|------|------|-----------|-----------|----|----|----|----|----|
|                                                                                 | Poor | Fair | Good | Very Good | Excellent |    |    |    |    |    |
| Are You satisfied with the current appointment system                           | 0.9  | 13.1 | 22.4 | 29.9      | 33.6      | 1  | 14 | 24 | 32 | 36 |
| Are you satisfied with the ease of contacting the practice on the telephone?    | 1.9  | 12.3 | 30.2 | 27.4      | 28.3      | 2  | 13 | 32 | 29 | 30 |
|                                                                                 | 13.1 | 5.6  | 15.9 | 21.5      | 26.2      |    |    |    |    |    |
| Are you aware if the practice has some emergency appointment slots for children |      |      |      |           |           | 14 | 6  | 17 | 23 | 28 |
| Are you aware that you can book a double appointment in advance if needed?      | 11.2 | 3.7  | 19.6 | 21.5      | 33.6      | 12 | 4  | 21 | 23 | 36 |