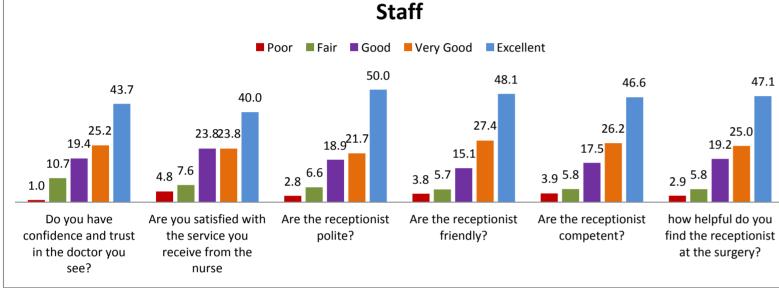

| Staff                                                         |      |       |      |           |           |
|---------------------------------------------------------------|------|-------|------|-----------|-----------|
|                                                               | Poor | Fair  | Good | Very Good | Excellent |
| Do you have confidence and trust in the doctor you see?       | 1.0  | 10.7  | 19.4 | 25.2      | 43.7      |
| Are you satisfied with the service you receive from the nurse | 4.8  | 3 7.6 | 23.8 | 23.8      | 40.0      |
| Are the receptionist polite?                                  | 2.8  | 6.6   | 18.9 | 21.7      | 50.0      |
| Are the receptionist friendly?                                | 3.8  | 5.7   | 15.1 | 27.4      | 48.1      |
| Are the receptionist competent?                               | 3.9  | 5.8   | 17.5 | 26.2      | 46.6      |
| how helpful do you find the receptionist at the surgery?      | 2.9  | 5.8   | 19.2 | 25.0      | 47.1      |