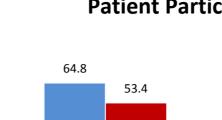

| Patient Participation Group / Practice Website |      |      |
|------------------------------------------------|------|------|
|                                                | Yes  | No   |
| Are you aware the practice has a PPG?          | 64.8 | 53.4 |
| would you like to join the group?              | 27.3 | 72.7 |
| Are you aware that the practice has a website  | 65.9 | 34.1 |