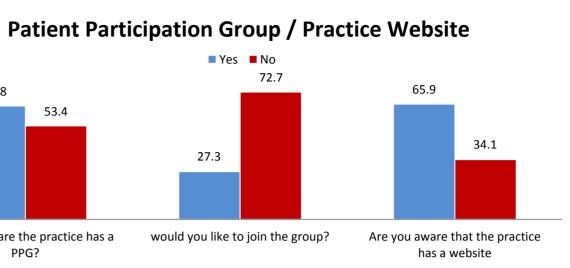

| Patient Participation Group / Practice Website |      |      |
|------------------------------------------------|------|------|
|                                                | Yes  | No   |
| Are you aware the practice has a PPG?          | 64.8 | 53.4 |
| would you like to join the group?              | 27.3 | 72.7 |
| Are you aware that the practice has a website  | 65.9 | 34.1 |