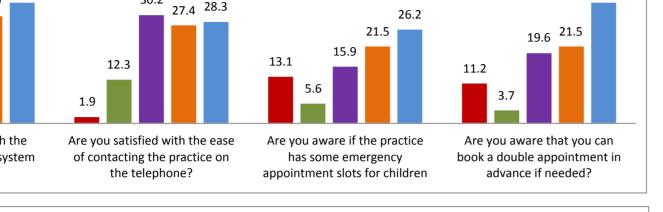

## Results of recent survey for this practice

Mitcham Family Practice 55 Mortimer Road, Micham CR4 3HS Tel: 0208 648 2432

Percentage shown for each heading marked as 1 Poor to 5 Excellent

| Practice                                                                        |      |      |      |           |           |    |    |    |    |    |
|---------------------------------------------------------------------------------|------|------|------|-----------|-----------|----|----|----|----|----|
|                                                                                 | Poor | Fair | Good | Very Good | Excellent |    |    |    |    |    |
| Are You satisfied with the current appointment system                           | 0.9  | 13.1 | 22.4 | 29.9      | 33.6      | 1  | 14 | 24 | 32 | 36 |
| Are you satisfied with the ease of contacting the practice on the telephone?    | 1.9  | 12.3 | 30.2 | 27.4      | 28.3      | 2  | 13 | 32 | 29 | 30 |
|                                                                                 | 13.1 | 5.6  | 15.9 | 21.5      | 26.2      |    |    |    |    |    |
| Are you aware if the practice has some emergency appointment slots for children |      |      |      |           |           | 14 | 6  | 17 | 23 | 28 |
| Are you aware that you can book a double appointment in advance if needed?      | 11.2 | 3.7  | 19.6 | 21.5      | 33.6      | 12 | 4  | 21 | 23 | 36 |