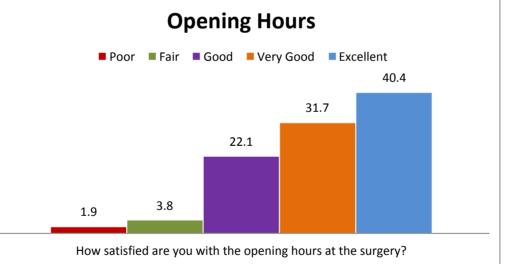

| Ор  | ening Hours                                                |      |      |      |           |           |
|-----|------------------------------------------------------------|------|------|------|-----------|-----------|
|     |                                                            | Poor | Fair | Good | Very Good | Excellent |
| Hov | w satisfied are you with the opening hours at the surgery? | 1.9  | 3.8  | 22.1 | 31.7      | 40.4      |