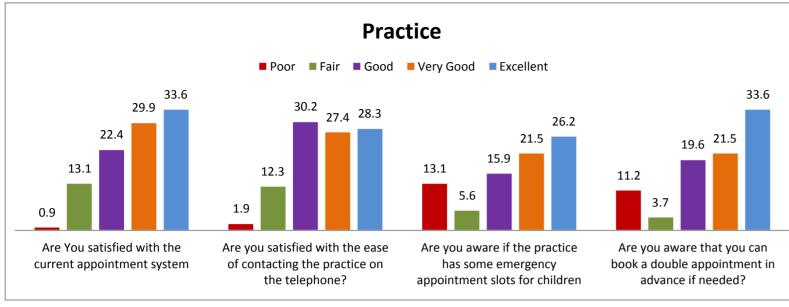

## Results of recent survey for this practice

Mitcham Family Practice 55 Mortimer Road, Micham CR4 3HS Tel: 0208 648 2432

Percentage shown for each heading marked as 1 Poor to 5 Excellent

| Practice                                                                        |      |      |      |           |           |    |    |    |    |    |
|---------------------------------------------------------------------------------|------|------|------|-----------|-----------|----|----|----|----|----|
|                                                                                 | Poor | Fair | Good | Very Good | Excellent |    |    |    |    |    |
| Are You satisfied with the current appointment system                           | 0.9  | 13.1 | 22.4 | 29.9      | 33.6      | 1  | 14 | 24 | 32 | 36 |
| Are you satisfied with the ease of contacting the practice on the telephone?    | 1.9  | 12.3 | 30.2 | 27.4      | 28.3      | 2  | 13 | 32 | 29 | 30 |
|                                                                                 | 13.1 | 5.6  | 15.9 | 21.5      | 26.2      |    |    |    |    |    |
| Are you aware if the practice has some emergency appointment slots for children |      |      |      |           |           | 14 | 6  | 17 | 23 | 28 |
| Are you aware that you can book a double appointment in advance if needed?      | 11.2 | 3.7  | 19.6 | 21.5      | 33.6      | 12 | 4  | 21 | 23 | 36 |