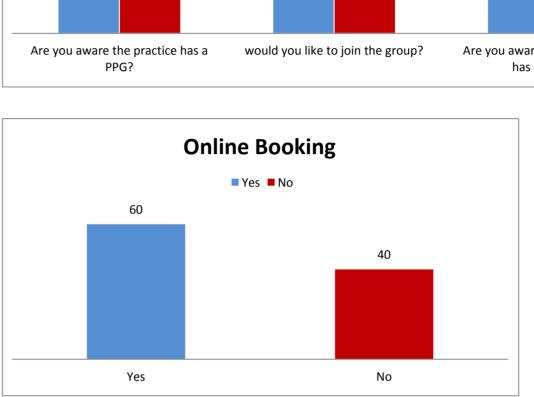

| Patient Participation Group / Practice Website |      |      |
|------------------------------------------------|------|------|
|                                                | Yes  | No   |
| Are you aware the practice has a PPG?          | 64.8 | 53.4 |
| would you like to join the group?              | 27.3 | 72.7 |
| Are you aware that the practice has a website  | 65.9 | 34.1 |

| Online Booking                                                 |     |    |
|----------------------------------------------------------------|-----|----|
|                                                                | Yes | No |
| Are you aware that the practiice has online booking facilities | 60  | 40 |