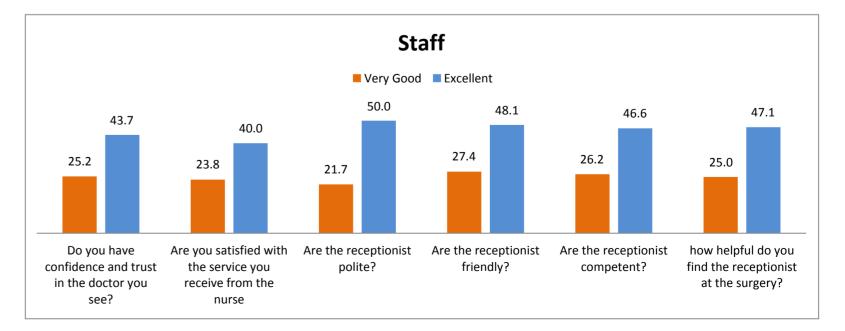

| Staff                                                         |      |       |      |           |           |
|---------------------------------------------------------------|------|-------|------|-----------|-----------|
|                                                               | Poor | Fair  | Good | Very Good | Excellent |
| Do you have confidence and trust in the doctor you see?       | 1.0  | 10.7  | 19.4 | 25.2      | 43.7      |
| Are you satisfied with the service you receive from the nurse | 4.8  | 3 7.6 | 23.8 | 23.8      | 40.0      |
| Are the receptionist polite?                                  | 2.8  | 6.6   | 18.9 | 21.7      | 50.0      |
| Are the receptionist friendly?                                | 3.8  | 5.7   | 15.1 | 27.4      | 48.1      |
| Are the receptionist competent?                               | 3.9  | 5.8   | 17.5 | 26.2      | 46.6      |
| how helpful do you find the receptionist at the surgery?      | 2.9  | 5.8   | 19.2 | 25.0      | 47.1      |