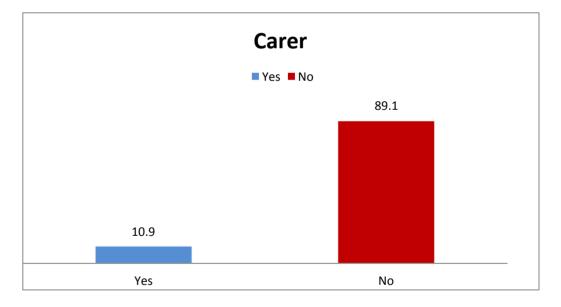

| Carer                                                |      |      |  |  |  |  |
|------------------------------------------------------|------|------|--|--|--|--|
|                                                      | Yes  | No   |  |  |  |  |
| Are you a carer or caring for someone in your house? | 10.9 | 89.1 |  |  |  |  |